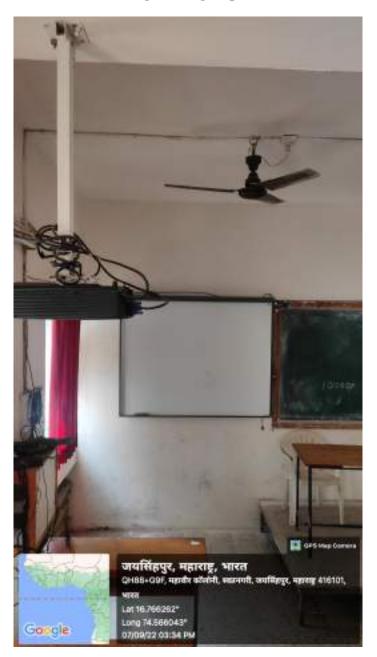

U - Xavaytri Bahaabai Chaudhari North Maharashtra University, Jalgaon, RTMNU - Rashtrasont Tusdody Maharag Region: University, SGBAU - Sant Gadge Baba Amravati University, SOLU - Punyaahba Ankyadevi Hokar Sviapar University, SPDU - Savitribai Phyle Pune University, SGBAU - Sant Gadge Baba Amravati University, NA - Not Applicable

# Admisions Cancelled after Cut-Off Date : 0

Cut-Off Date for Uploading : 21/11/2022 Cut-Off Date for Admission : 20/11/2022

Printed On : 13/12/2022 10:18:25 AM

Signature of the Director/Principal PRINCIPAL

Submitted On :

ŝ Regional Office Use Only

seal of the Inscharts

Seal of the Regional Office

Dr. J. J. Magdum College of Engineering Signature of the Regional Officer Jaysingpur - 415 101





3.

### ICT Facility

#### **Civil Engineering Department**





**Computer Science & Engineering Department** 



**Electronics & Telecommunication Engineering** 

#### Information Technology Department



#### **Mechanical Engineering Department**





#### **First Year Engineering Department**