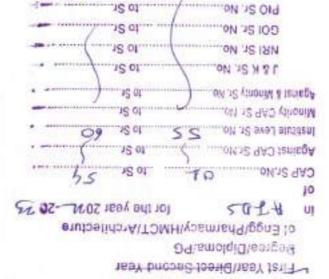

| . e  | ń  |
|------|----|
|      | 9  |
|      | à  |
| 0    | 9  |
| - 2  | 3  |
| 1    | 2  |
| - 28 | 2  |
| 1.9  | Ģ  |
| 2    | •  |
| - 4  | a  |
| 1    | Ę  |
| 1    | 1  |
| . 0  | 4  |
|      | 3  |
| 1    | ÷  |
| ē    | 5  |
| - 5  | ą  |
| _9   | ş  |
| - 2  | 2  |
| 9    | ł  |
| - 2  | 2  |
| -    | ÷  |
| 1    | ł, |
|      | £  |
| 15   | 1  |
| 6    | i. |
| . 5  | ņ  |
| 3    | i. |
| 0    | Ľ  |
| - 2  |    |
| 0    | Ľ  |
| -    |    |
| 둤    |    |
| ň    |    |
| 5    |    |
| õ    |    |
| 3    |    |
| Plac |    |
|      |    |